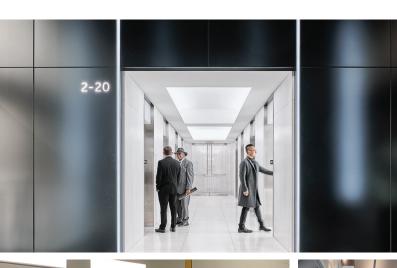

#### ARCHITECTURAL GLASS SOLUTIONS

- Acid Etched Glass
- Back Painted Glass
- Ceiling Glass
- Cladding
- Door & Entrance Glass
- DotView® One-Way Vision Glass
- Elevator Cab Glass
- Façade & Building Envelope Glass
- Fins (Façade Augmentation/ Decorative Elements)
- · Lobby Glass
- Mirrored Glass
- Privacy Glass (Standard & Custom)
- Structural Canopy Glass
- Surface Applied Film
- Textured Glass
- Translucent Glass (Standard & Custom)