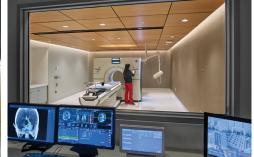

#### PERFORMANCE / LIFE SAFETY SOLUTIONS

- Anti-reflective Glass / Non-Reflective Glass
- Bird Safe Glass
- Fire Rated Glass (Protective & Resistive)
- Instrument Glass
- Interactive & Haptic Glass
- One-Way Vision Glass & Spy Mirror
- Radiation Shielding Glass
- Safety Glass
- Security Glass
- Switchable Privacy Glass