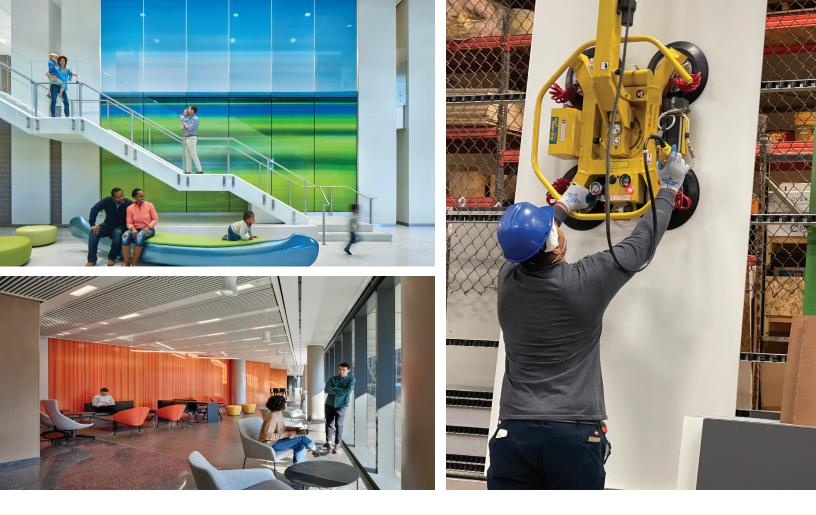

#### MCGRORY GLASS SOLUTIONS

Navigate structural challenges, satisfy code requirements, and realize your design dreams with McGrory Glass. We offer comprehensive solutions across sectors — including our own in-house Print Division, a global leader in graphic and decorative film.

#### ARCHITECTURAL GLASS SOLUTIONS

- Acid Etched Glass
- Back Painted Glass
- Ceiling Glass
- Cladding
- Door & Entrance Glass
- DotView® One-Way Vision Glass
- Elevator Cab Glass
- Façade & Building Envelope Glass
- Fins (Façade Augmentation/ Decorative Elements)
- · Lobby Glass
- Mirrored Glass
- Privacy Glass (Standard & Custom)
- Structural Canopy Glass
- Surface Applied Film
- Textured Glass
- Translucent Glass (Standard & Custom)

### SINGLE-SOURCE SOLUTIONS ACROSS SECTORS

We are uniquely positioned to provide glass for your entire project — in any sector. When you choose McGrory, you collaborate with a knowledgeable glass consultant ready to offer end-to-end support for your design.